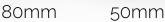

The EASITEX range currently offers 4 different depths: 25mm (Single Sided), 50mm (Single Sided), 80mm (Single Sided) and 100mm (Double Sided) covering the majority of signage requirements.

EASITEX can be provided with its own bespoke tensioning tool designed with comfort, efficiency and ease of installation in mind.