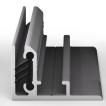

The EASITEX range currently offers 4 different depths: 25mm (Single Sided), 50mm (Single Sided), 80mm (Single Sided) and 100mm (Double Sided) covering the majority of signage requirements.

EASITEX can be provided with its own bespoke tensioning tool designed with comfort, efficiency and ease of installation in mind.

25mm

100mm DS