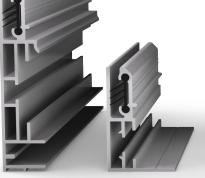

EASITEX has an internal "grip-strip" which clamps the fabric firmly into position leaving you with a great and hassle-free finish. This simple change means a product that is more cost-effective & environmentally-friendly compared to traditional tension fabric systems. The prints are often supplied with quicker turnarounds and are also more reliable once on-site due to its seamless nature.

The EASITEX range currently offers 4 different depths: 25mm (Single Sided), 50mm (Single Sided), 80mm (Single Sided) and 100mm (Double Sided) covering the majority of signage requirements.

EASITEX can be provided with its own bespoke tensioning tool designed with comfort, efficiency and ease of installation in mind.