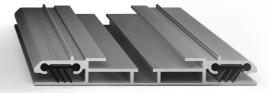

EASITEX has an internal "grip-strip" which clamps the fabric firmly into position leaving you with a great and hassle-free finish. This simple change means a product that is more cost-effective & environmentally-friendly compared to traditional tension fabric systems. The prints are often supplied with quicker turnarounds and are also more reliable once on-site due to its seamless nature.

The EASITEX range currently offers 4 different depths: 25mm (Single Sided), 50mm (Single Sided), 80mm (Single Sided) and 100mm (Double Sided) covering the majority of signage requirements.

EASITEX can be provided with its own bespoke tensioning tool designed with comfort, efficiency and ease of installation in mind.